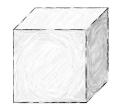

## Cube

| Describe if |      |
|-------------|------|
|             |      |
|             | <br> |
|             | <br> |
|             |      |
|             | <br> |
|             |      |
|             | <br> |
|             |      |

A cube looks like a...