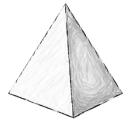

## **Pyramid**

|   | Describe if |  |
|---|-------------|--|
|   |             |  |
|   |             |  |
|   |             |  |
|   |             |  |
|   |             |  |
|   |             |  |
| - |             |  |
|   |             |  |
|   |             |  |

A pyramid looks like a...