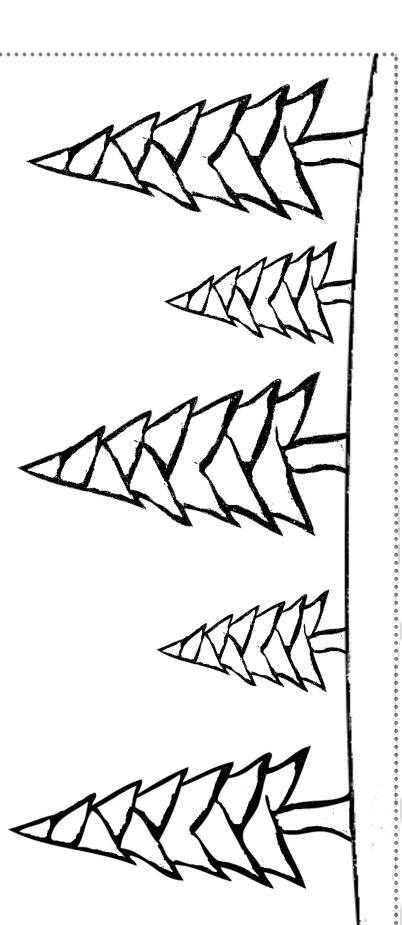

oad

## You may not:

- Copy this file for more than one teacher, classroom or school
- Upload our products to a website for others to download
- Claim that this product is yours or remove the logo and copyright info in this file
- Alter this electronic file in any way

We have the right to modify the terms of this agreement at any time and such modifications will be effective immediately and shall replace any prior agreements.

Thank you for respecting our Terms of Use. If you have any questions, please feel free to drop us an e-mail at <a href="mailto:littledotsstudio@gmail.com">littledotsstudio@gmail.com</a> and we will do our best to reply promptly.

Visit us at www.littledotseducation.com for more activities.

## Tall and Short

Color the tall tress green and the short trees orange.